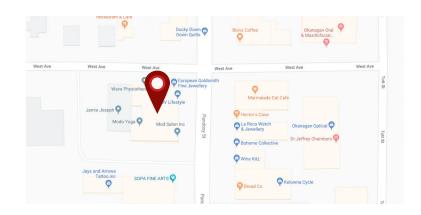

### LOCATION:

The building is ideally located on Pandosy Street in South Kelowna in the heart of the Pandosy Village area. The Pandosy Village Area is the central business district for South Kelowna, the Okanagan Mission Area and the Upper Mission. The building is surrounded by streets on two sides and an open parking lot supporting the building which offers great exposure and excellent access.

## **LOCATION**