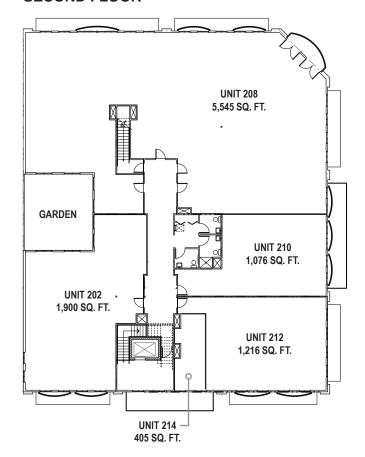

| Second Floor | Usable Area | Rentable Area | Rent   |
|--------------|-------------|---------------|--------|
| Unit 202     | 1,711       | 1,900         | Leased |
| Unit 208     | 4,993       | 5,454         | Leased |
| Unit 210     | 969         | 1,076         | Leased |
| Unit 212     | 1,095       | 1,216         | Leased |
| Unit 214     | 365         | 405           | Leased |

**NOTE:** Dimensions and areas are derived from Architectural Plans and may differ from final survey. Rentable Area includes the cru's usable area plus it's proportionate share of lobbies and hallways.

## **FLOOR PLANS**

### **SECOND FLOOR**