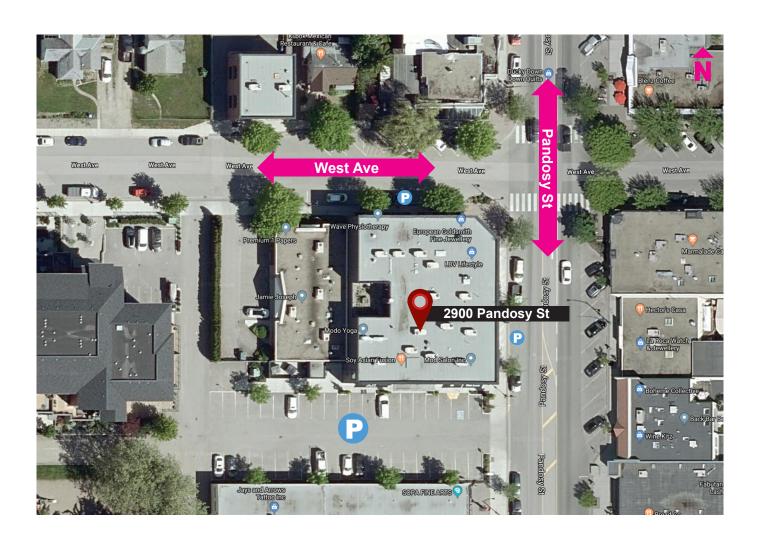

### LOCATION:

The building is ideally located on Pandosy Street in South Kelowna in the heart of the Pandosy Village area. The Pandosy Village Area is the central business district for South Kelowna, the Okanagan Mission Area and the Upper Mission. The building is surrounded by streets on two sides and an open parking lot supporting the building which offers great exposure and excellent access.

### **PROPERTY HIGHLIGHTS:**

- Premium high exposure location on the Corner of Pandosy St. and West Ave
- C-4 Zoning allowing virtually all retail, office and professional users
- Excellent access with designated parking
- · Elevator access
- · Project by Worman Commercial