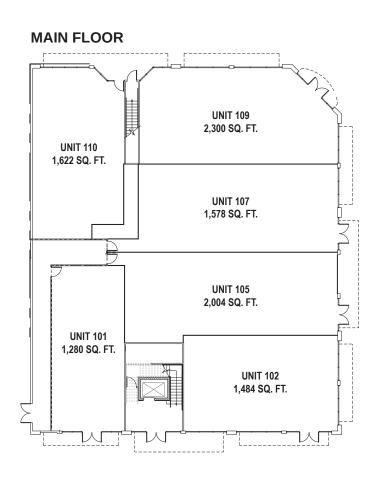

## **RENTABLE AREA SUMMARY**

| Main Floor | Usable Area | Rentable Area | Rent   |
|------------|-------------|---------------|--------|
| Unit 101   | 1,177       | 1,280         | Leased |
| Unit 102   | 1,441       | 1,484         | Leased |
| Unit 105   | 1,800       | 2,004         | Leased |
| Unit 107   | 1,417       | 1,578         | Leased |
| Unit 109   | 2,115       | 2,300         | Leased |
| Unit 110   | 1,491       | 1,622         | Leased |

**NOTE:** Dimensions and areas are derived from Architectural Plans and may differ from final survey. Rentable Area includes the cru's usable area plus it's proportionate share of lobbies and hallways.

## **FLOOR PLANS**