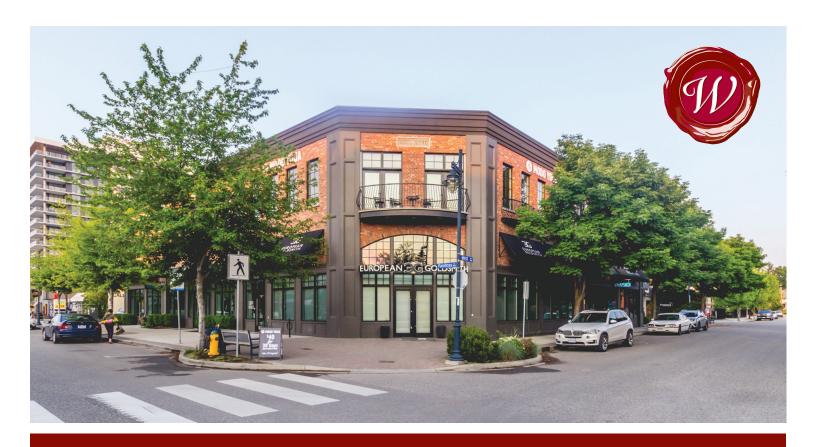

### **CIVIC ADDRESS:**

2900 Pandosy Street, Kelowna, BC

### LOCATION:

The building is ideally located on Pandosy Street in South Kelowna in the heart of the Pandosy Village area. The Pandosy Village Area is the central business district for South Kelowna, the Okanagan Mission Area and the Upper Mission. The building is surrounded by streets on two sides and an open parking lot supporting the building which offers great exposure and excellent access.

### **PROPERTY HIGHLIGHTS:**

- Premium high exposure location on the Corner of Pandosy St. and West Ave
- C-4 Zoning allowing virtually all retail, office and professional users
- Excellent access with designated parking
- · Elevator access
- · Project by Worman Commercial