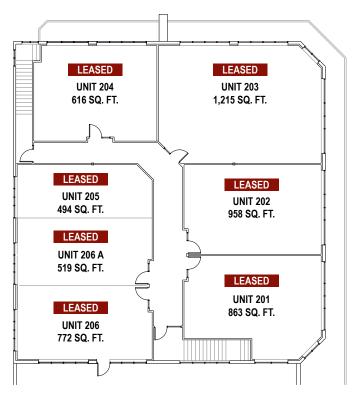

| Second Floor | Usable Area | Rentable Area | Rent   |
|--------------|-------------|---------------|--------|
| Unit 201     | 775         | 863           | Leased |
| Unit 202     | 859         | 958           | Leased |
| Unit 203     | 1,091       | 1,215         | Leased |
| Unit 204     | 553         | 616           | Leased |
| Unit 205     | 443         | 494           | Leased |
| Unit 206     | 693         | 772           | Leased |
| Unit 206A    | 466         | 519           | Leased |

**FLOOR PLANS** 

### SECOND FLOOR

LOCATION