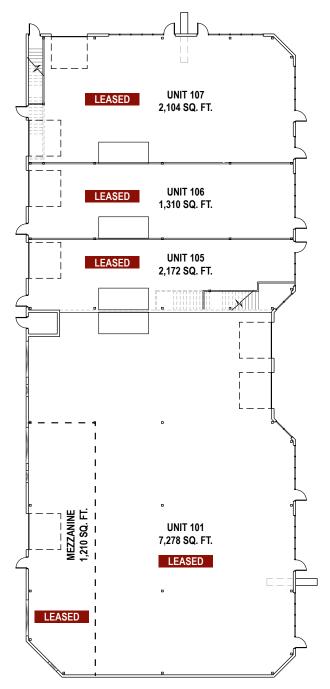

### **RENTABLE AREA SUMMARY**

| Main Floor           | Usable Area           | Rentable Area         | Rent   |
|----------------------|-----------------------|-----------------------|--------|
| Unit 101 + Mezzanine | 7,278 + 1,204 = 8,482 | 7,320 + 1,210 = 8,530 | Leased |
| Unit 105             | 2,172                 | 2,172                 | Leased |
| Unit 106             | 1,310                 | 1,310                 | Leased |
| Unit 107             | 2,104                 | 2,104                 | Leased |

**FLOOR PLANS** 

### MAIN FLOOR