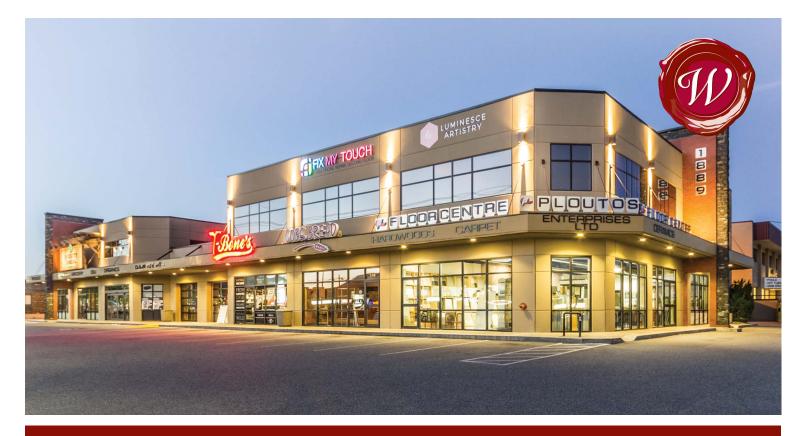

### CIVIC ADDRESS:

1889 Spall Road, Kelowna, BC

### LOCATION:

As our first commercial build, its central location, strong anchors of T-Bones & Cobs Bakery, and good off-street parking, make 1889 Spall a highly desired building. The two storeys offer a mix of retail and office space.

### **PROPERTY HIGHLIGHTS:**

- Building is anchored by T-Bones and Cobs
- High exposure location on Spall Road
- C-4 Zoning allowing retail, office and professional users
- Excellent parking
- Abundance of glass on all elevations
- Project by Worman Commercial