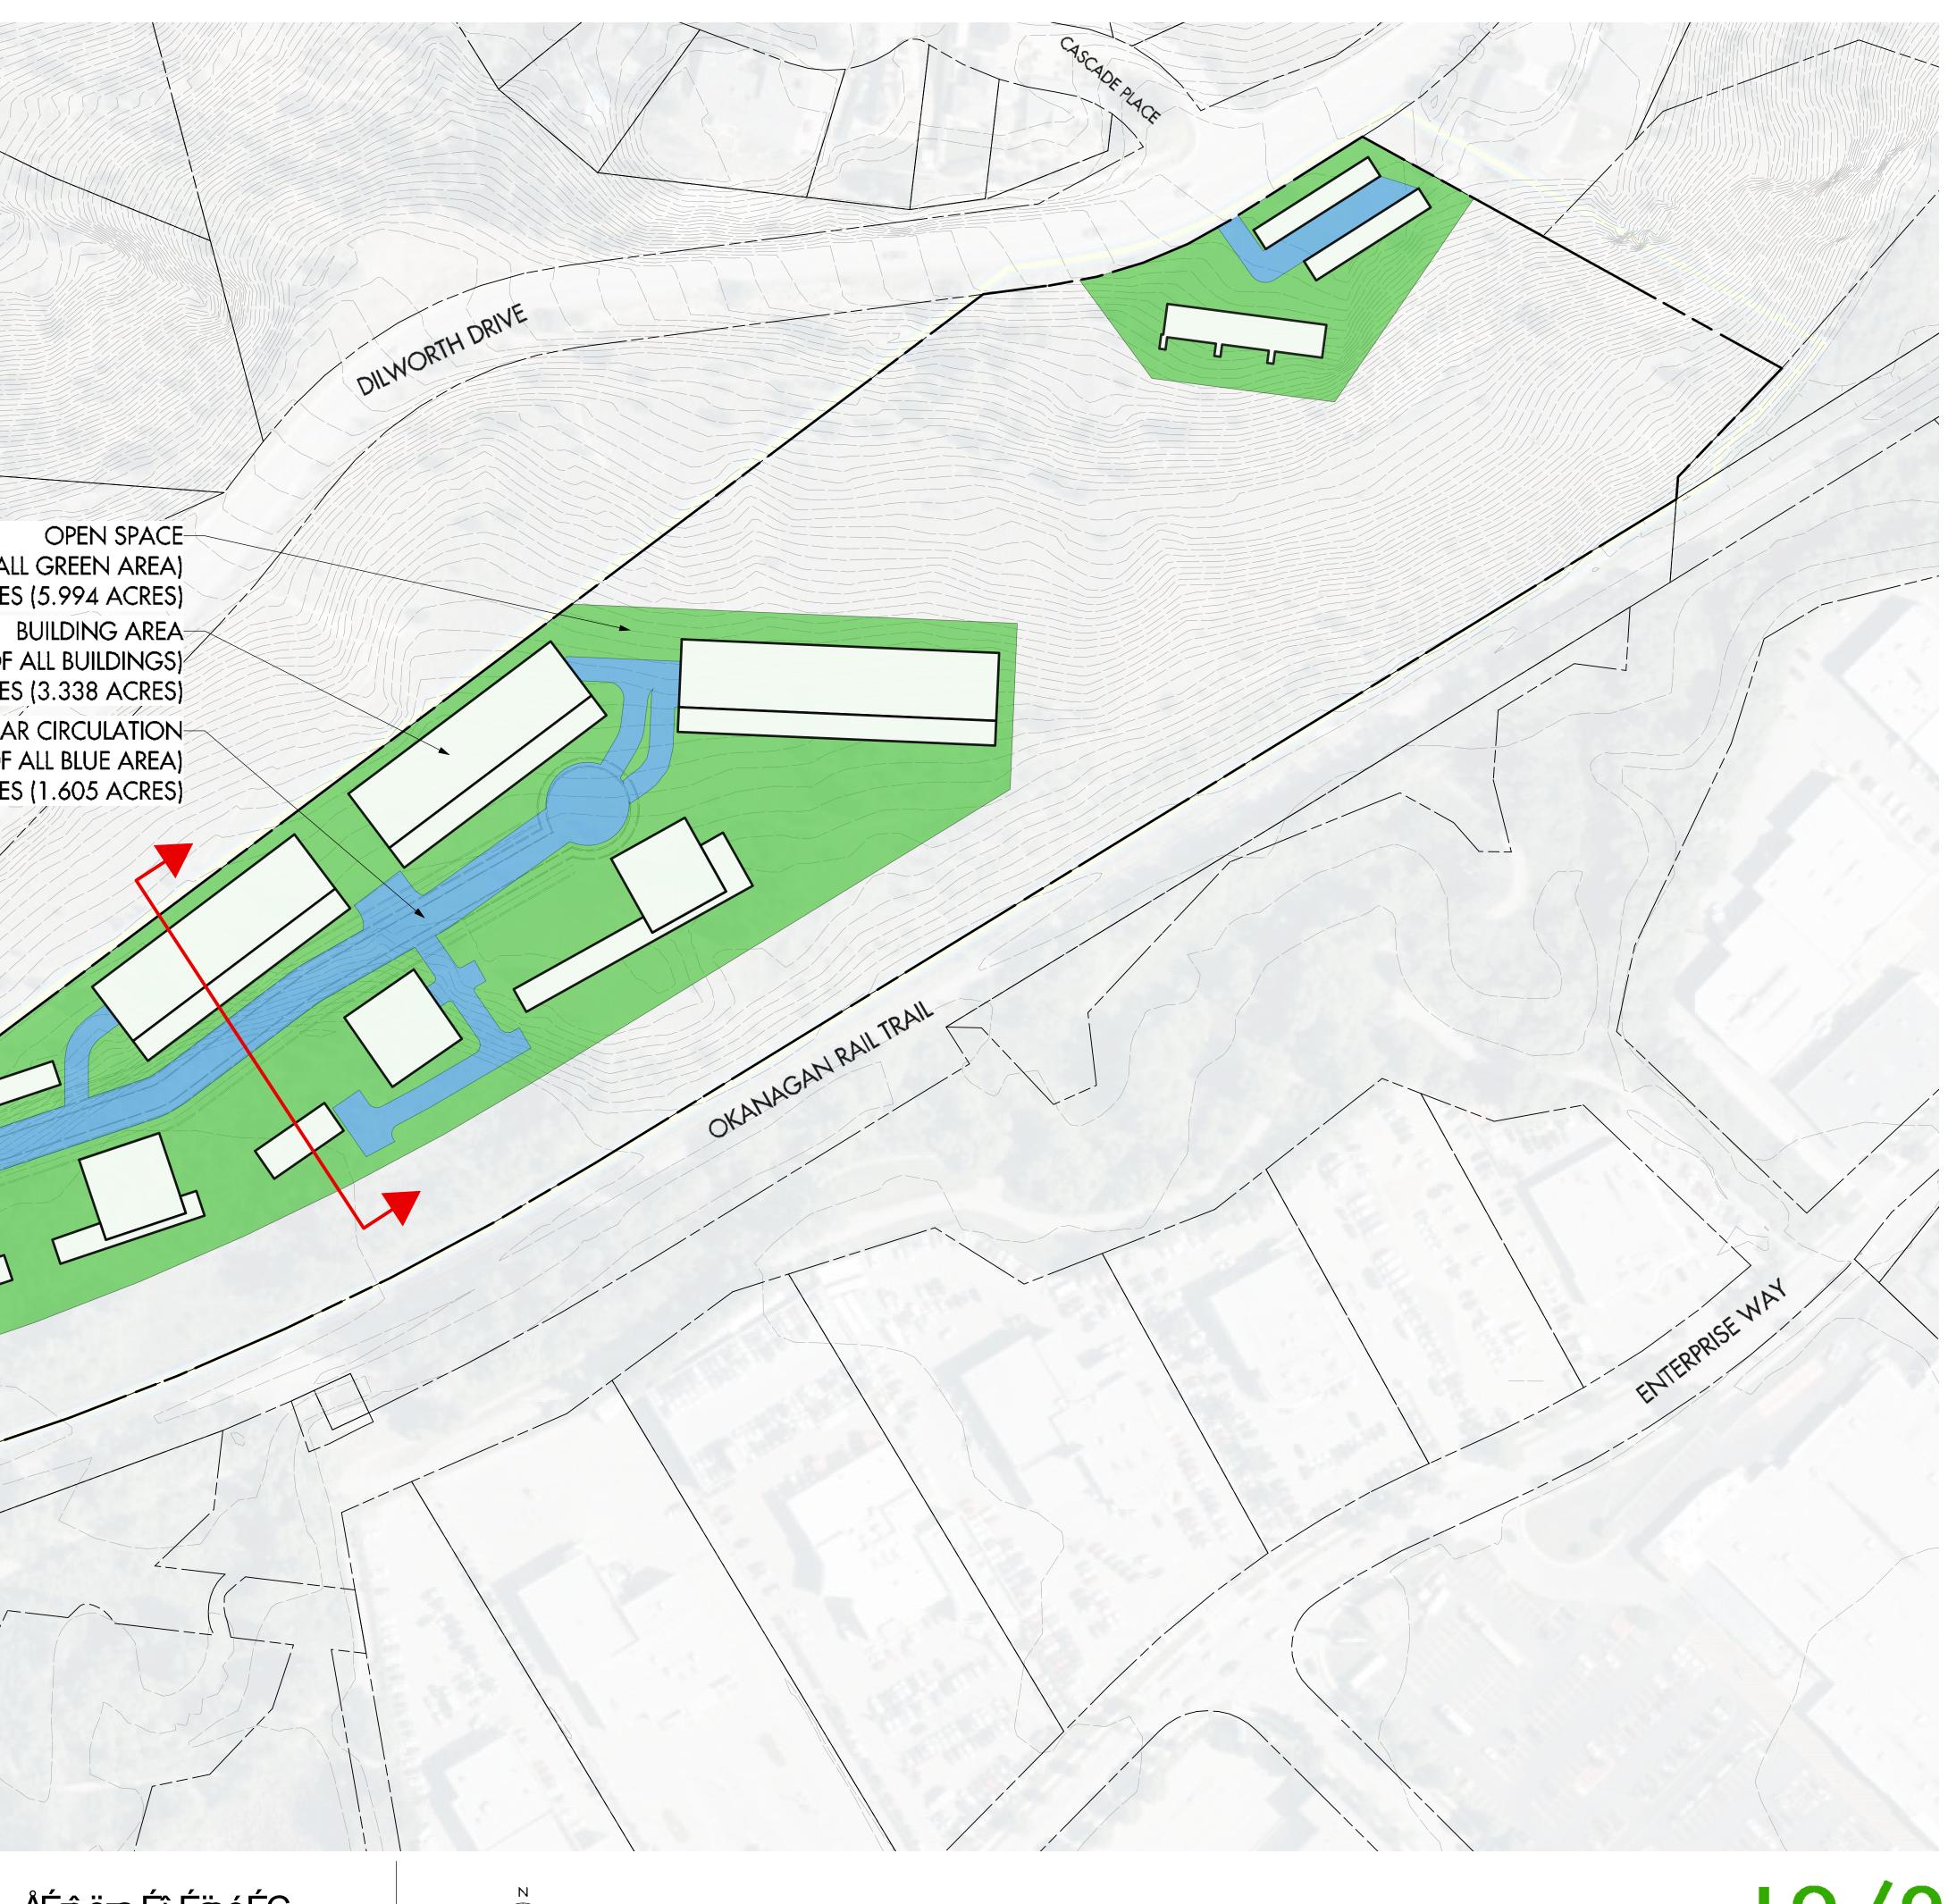

# 1097 Dilworth Drive - Kelowna, BC L1/8

ENTERPRISEWAY

T

(INCLUSIVE OF ALL GREEN AREA) 2.43 HECTARES (5.994 ACRES) (INCLUSIVE OF ALL BUILDINGS) 1.35 HECTARES (3.338 ACRES) OMINECA PLACE VEHICULAR CIRCULATION (INCLUSIVE OF ALL BLUE AREA) 0.64 HECTARES (1.605 ACRES)