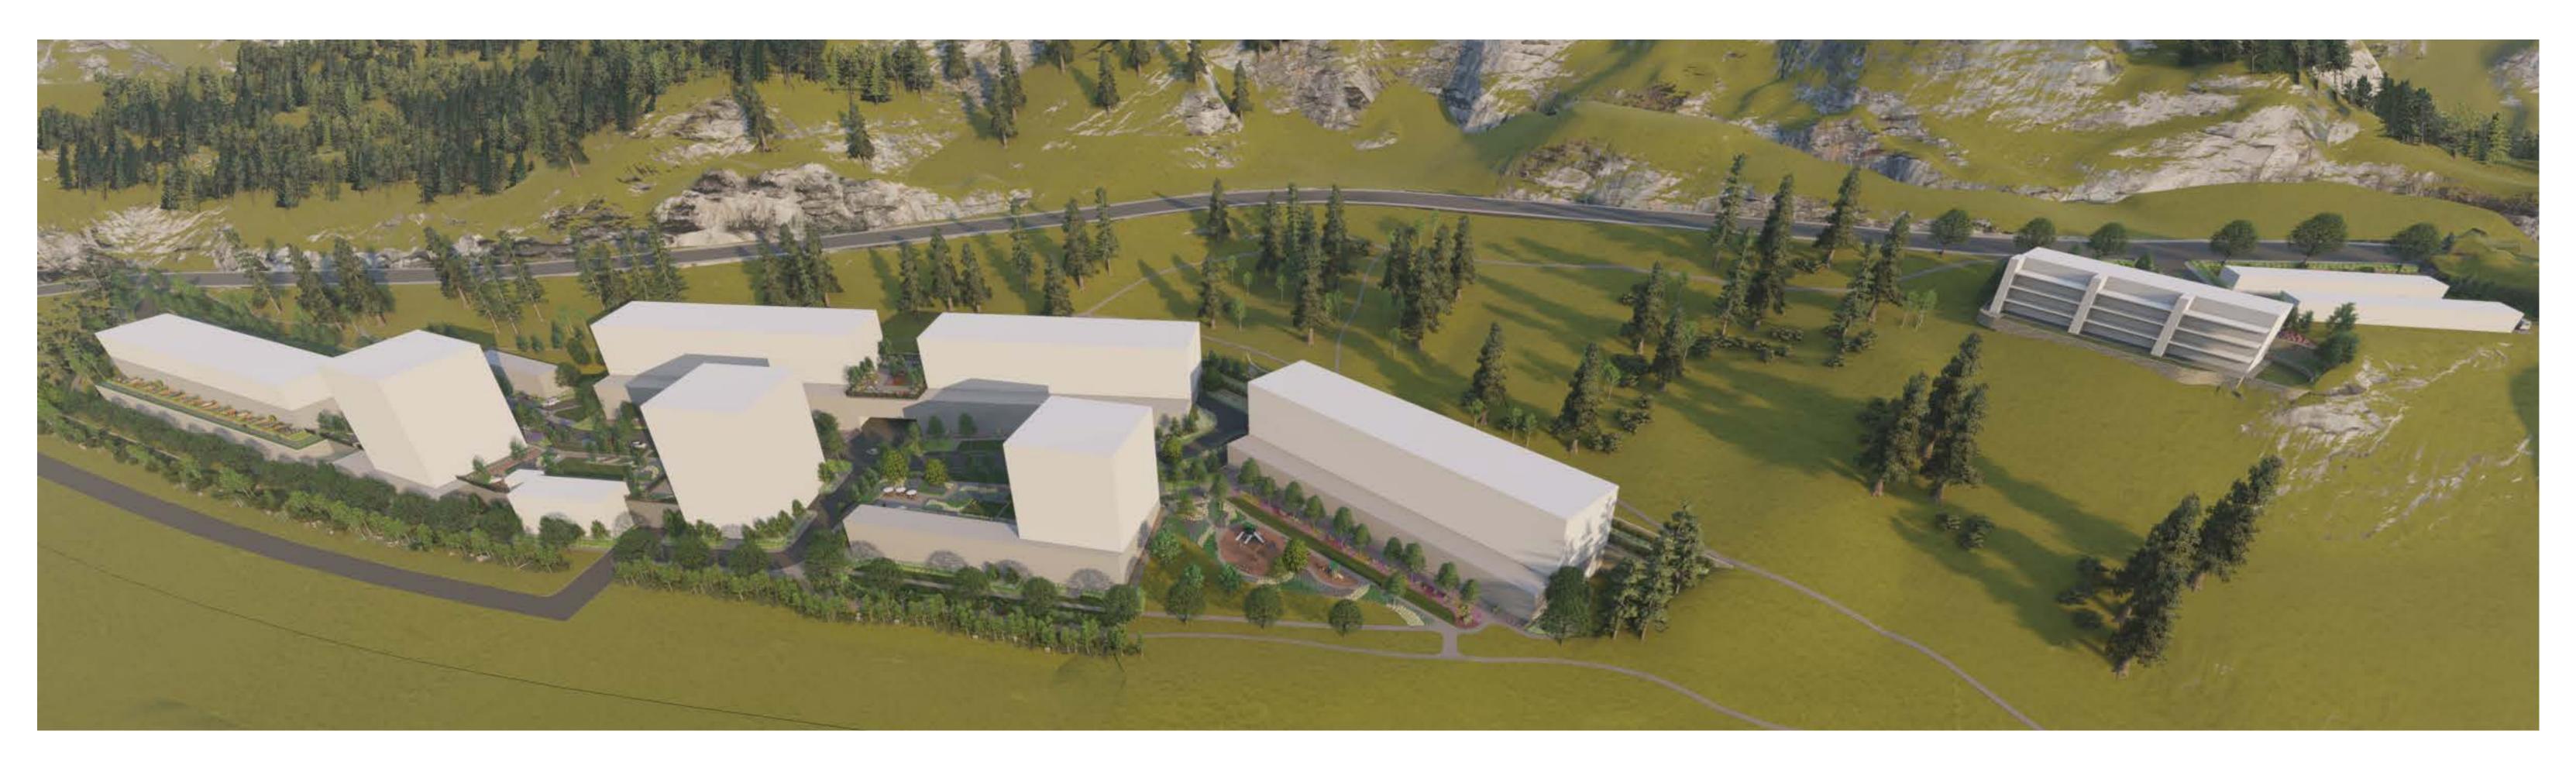

CASCADE PLACE

### DEVELOPMENT AREA 3.93 HECTARES (9.72 ACRES)

DEVELOPMENT AREA 0.49 HECTARES (1.217 ACRES)

PARK DEDICATION AREA 2.27 HECTARES (5.615 ACRES)

# 1097 Dilworth Drive - Kelowna, BC L1/8

ENTERPRISEWAY

T

(INCLUSIVE OF ALL GREEN AREA) 2.43 HECTARES (5.994 ACRES) (INCLUSIVE OF ALL BUILDINGS) 1.35 HECTARES (3.338 ACRES) OMINECA PLACE VEHICULAR CIRCULATION (INCLUSIVE OF ALL BLUE AREA) 0.64 HECTARES (1.605 ACRES)