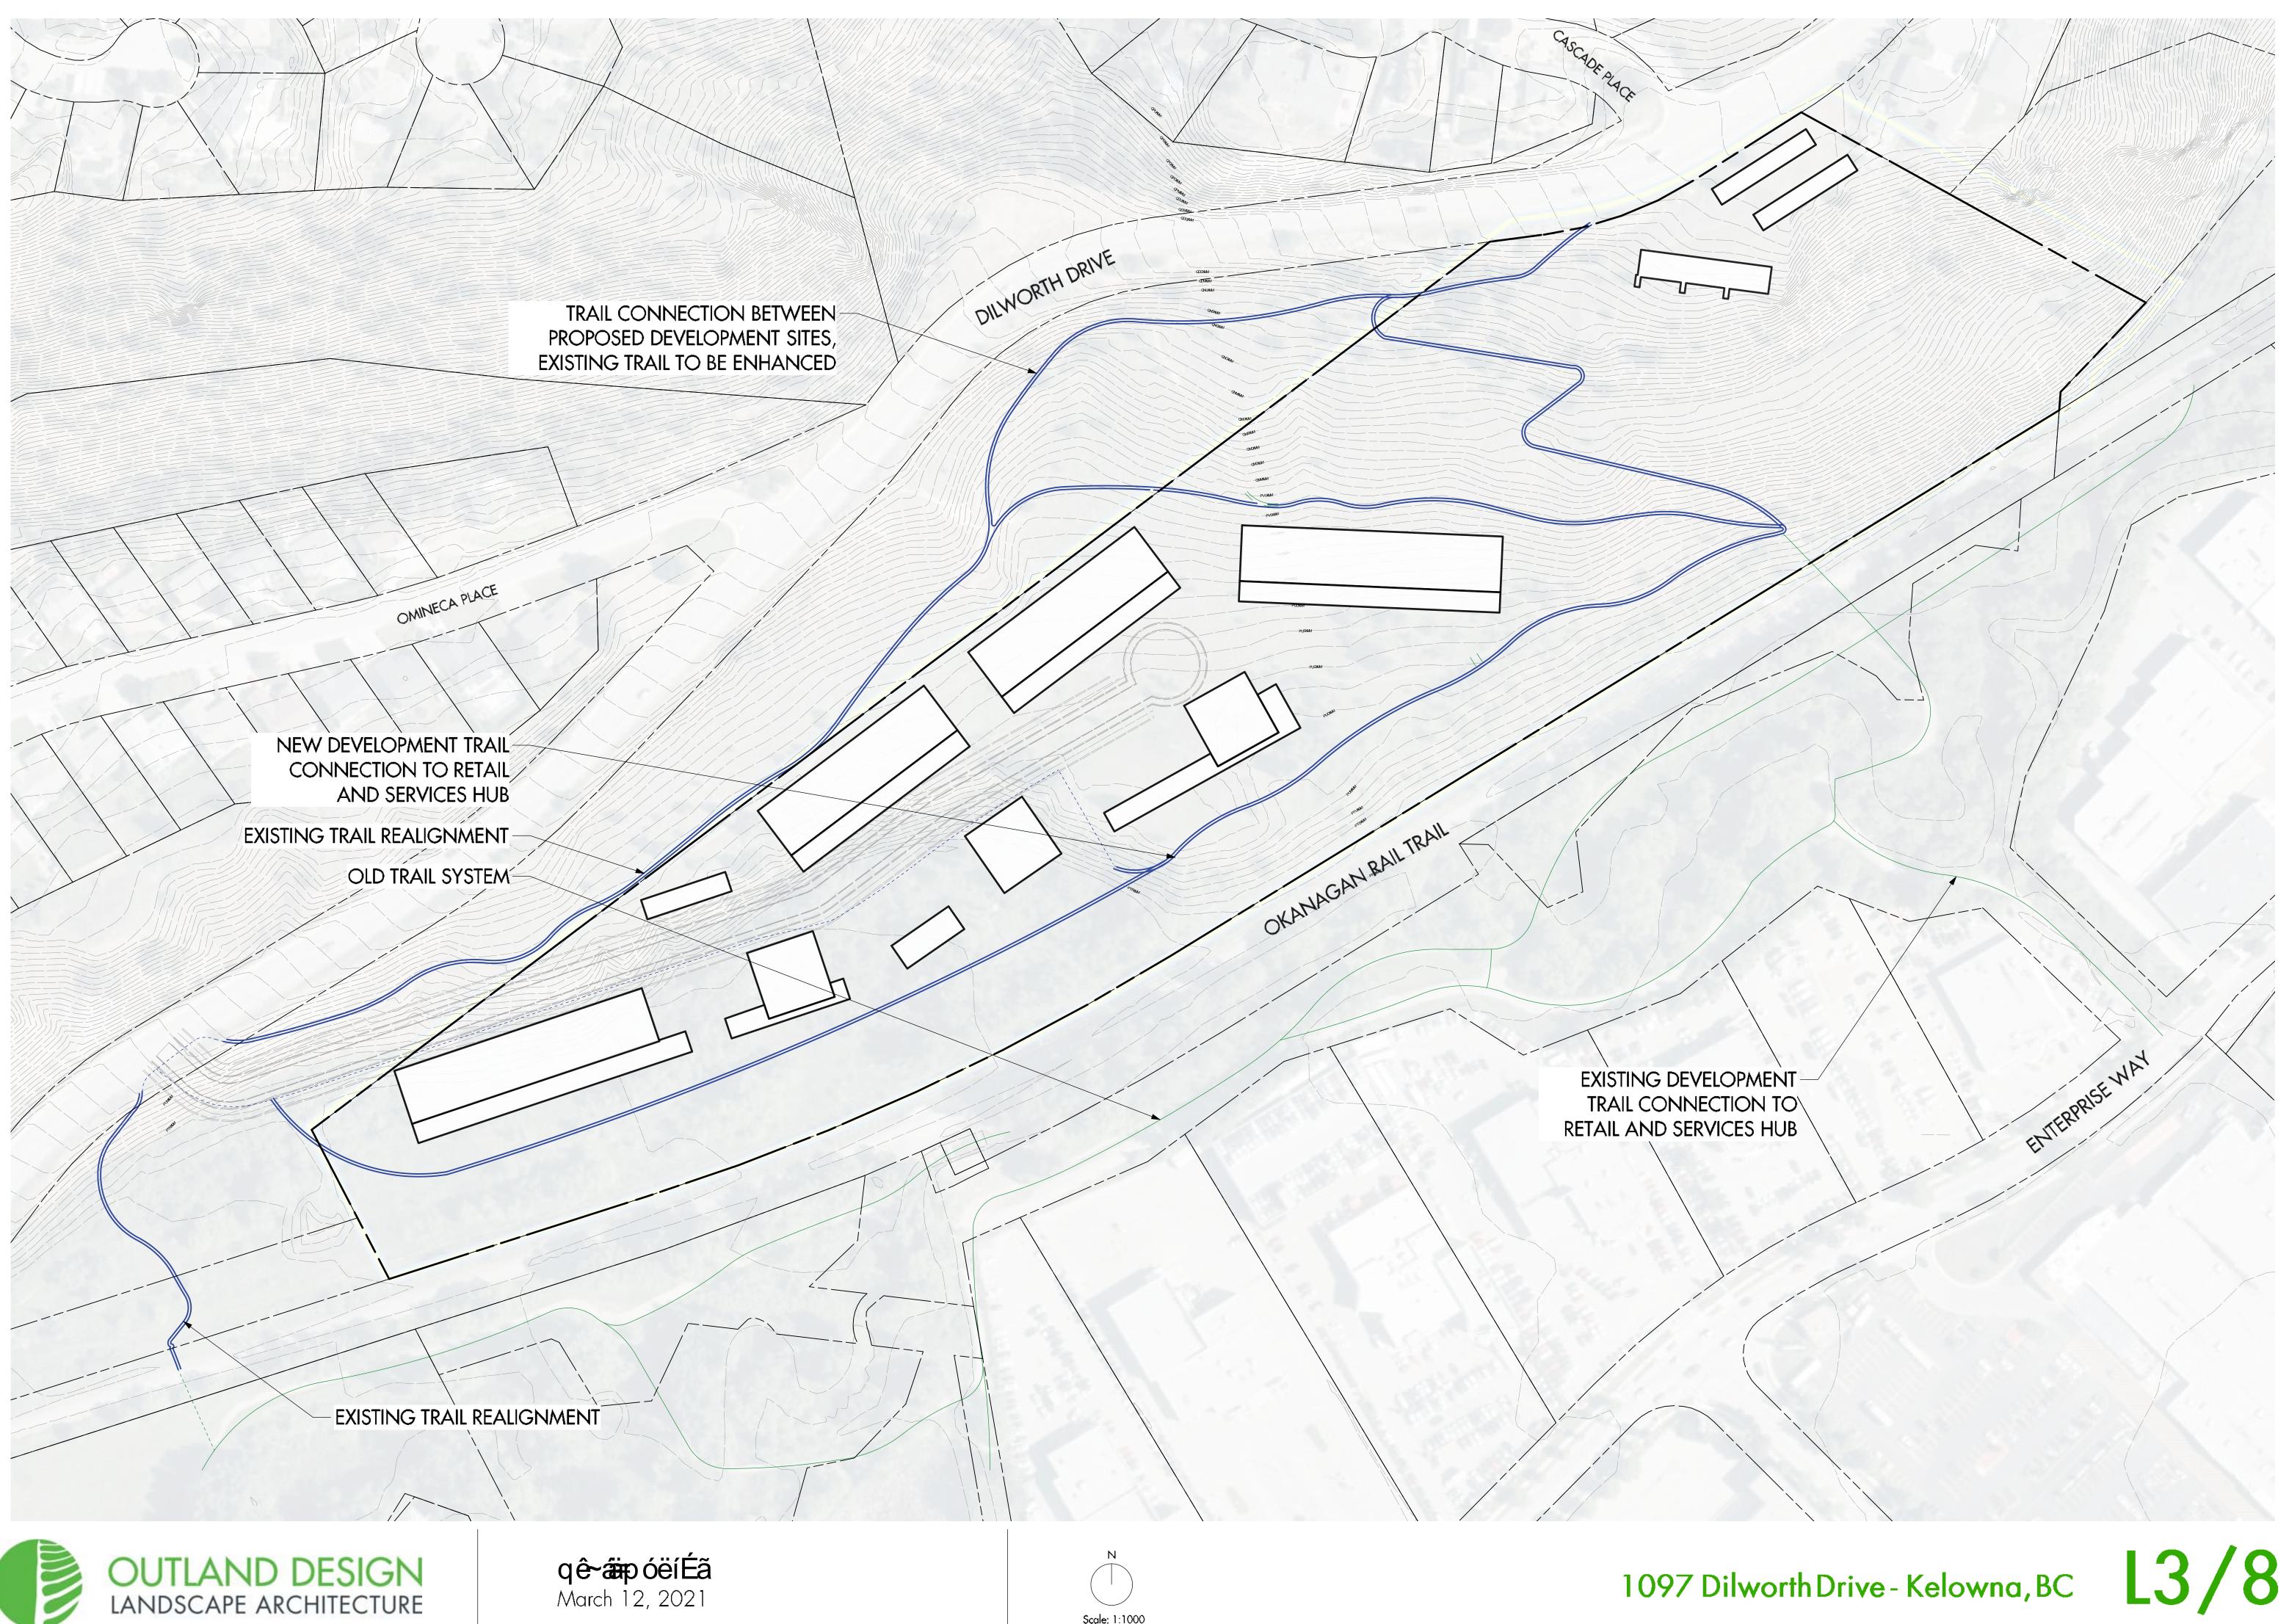

CASCADE PLACE

### ROAD DEDICATION AREA 2.13 HECTARES (5.260 ACRES)

OKANAGAN RAIL TRAIL

### DEVELOPMENT AREA 3.93 HECTARES (9.72 ACRES)

DEVELOPMENT AREA 0.49 HECTARES (1.217 ACRES)

PARK DEDICATION AREA 2.27 HECTARES (5.615 ACRES)

# 1097 Dilworth Drive - Kelowna, BC L1/8

ENTERPRISEWAY

T

(INCLUSIVE OF ALL GREEN AREA) 2.43 HECTARES (5.994 ACRES) (INCLUSIVE OF ALL BUILDINGS) 1.35 HECTARES (3.338 ACRES) OMINECA PLACE VEHICULAR CIRCULATION (INCLUSIVE OF ALL BLUE AREA) 0.64 HECTARES (1.605 ACRES)

### 1097 Dilworth Drive - Kelowna, BC L2/8

Scale: 1:1000