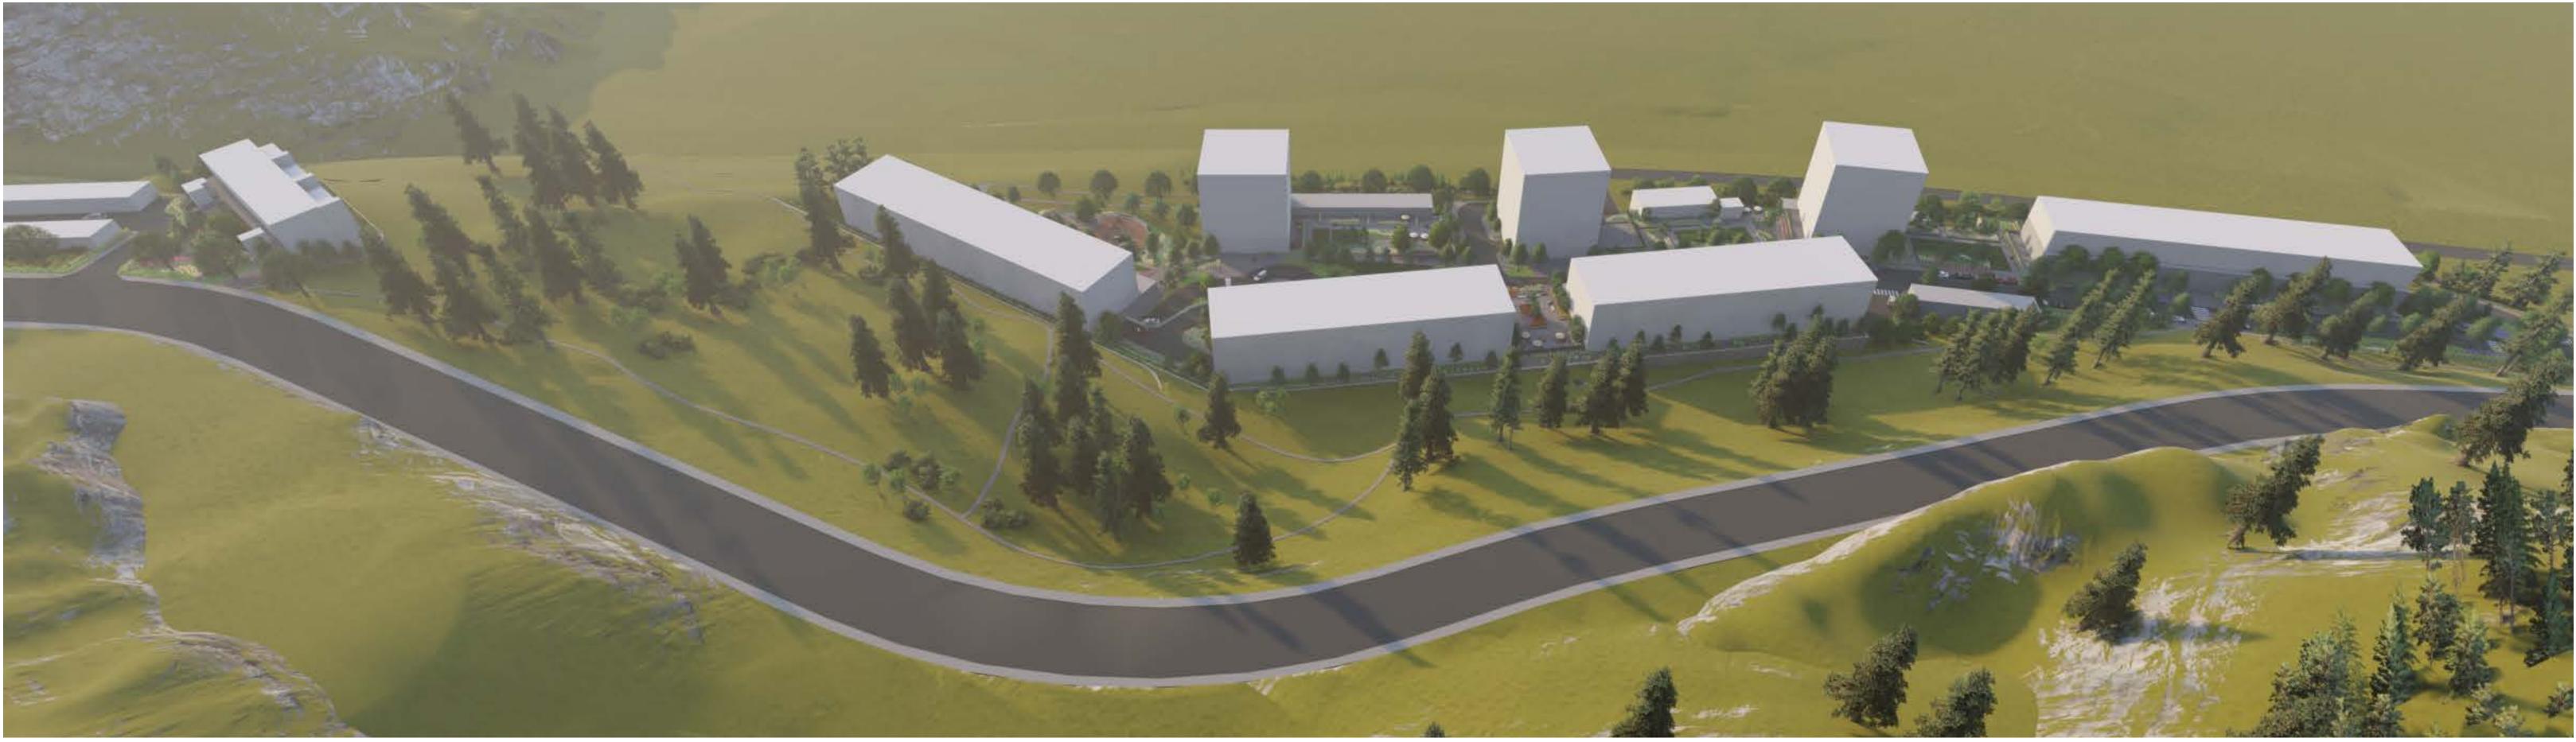

CASCADE PLACE

### ROAD DEDICATION AREA 2.13 HECTARES (5.260 ACRES)

OKANAGAN RAIL TRAIL

### DEVELOPMENT AREA 3.93 HECTARES (9.72 ACRES)

DEVELOPMENT AREA 0.49 HECTARES (1.217 ACRES)

PARK DEDICATION AREA 2.27 HECTARES (5.615 ACRES)

# 1097 Dilworth Drive - Kelowna, BC L1/8

ENTERPRISEWAY

T

(INCLUSIVE OF ALL GREEN AREA) 2.43 HECTARES (5.994 ACRES) (INCLUSIVE OF ALL BUILDINGS) 1.35 HECTARES (3.338 ACRES) OMINECA PLACE VEHICULAR CIRCULATION (INCLUSIVE OF ALL BLUE AREA) 0.64 HECTARES (1.605 ACRES)