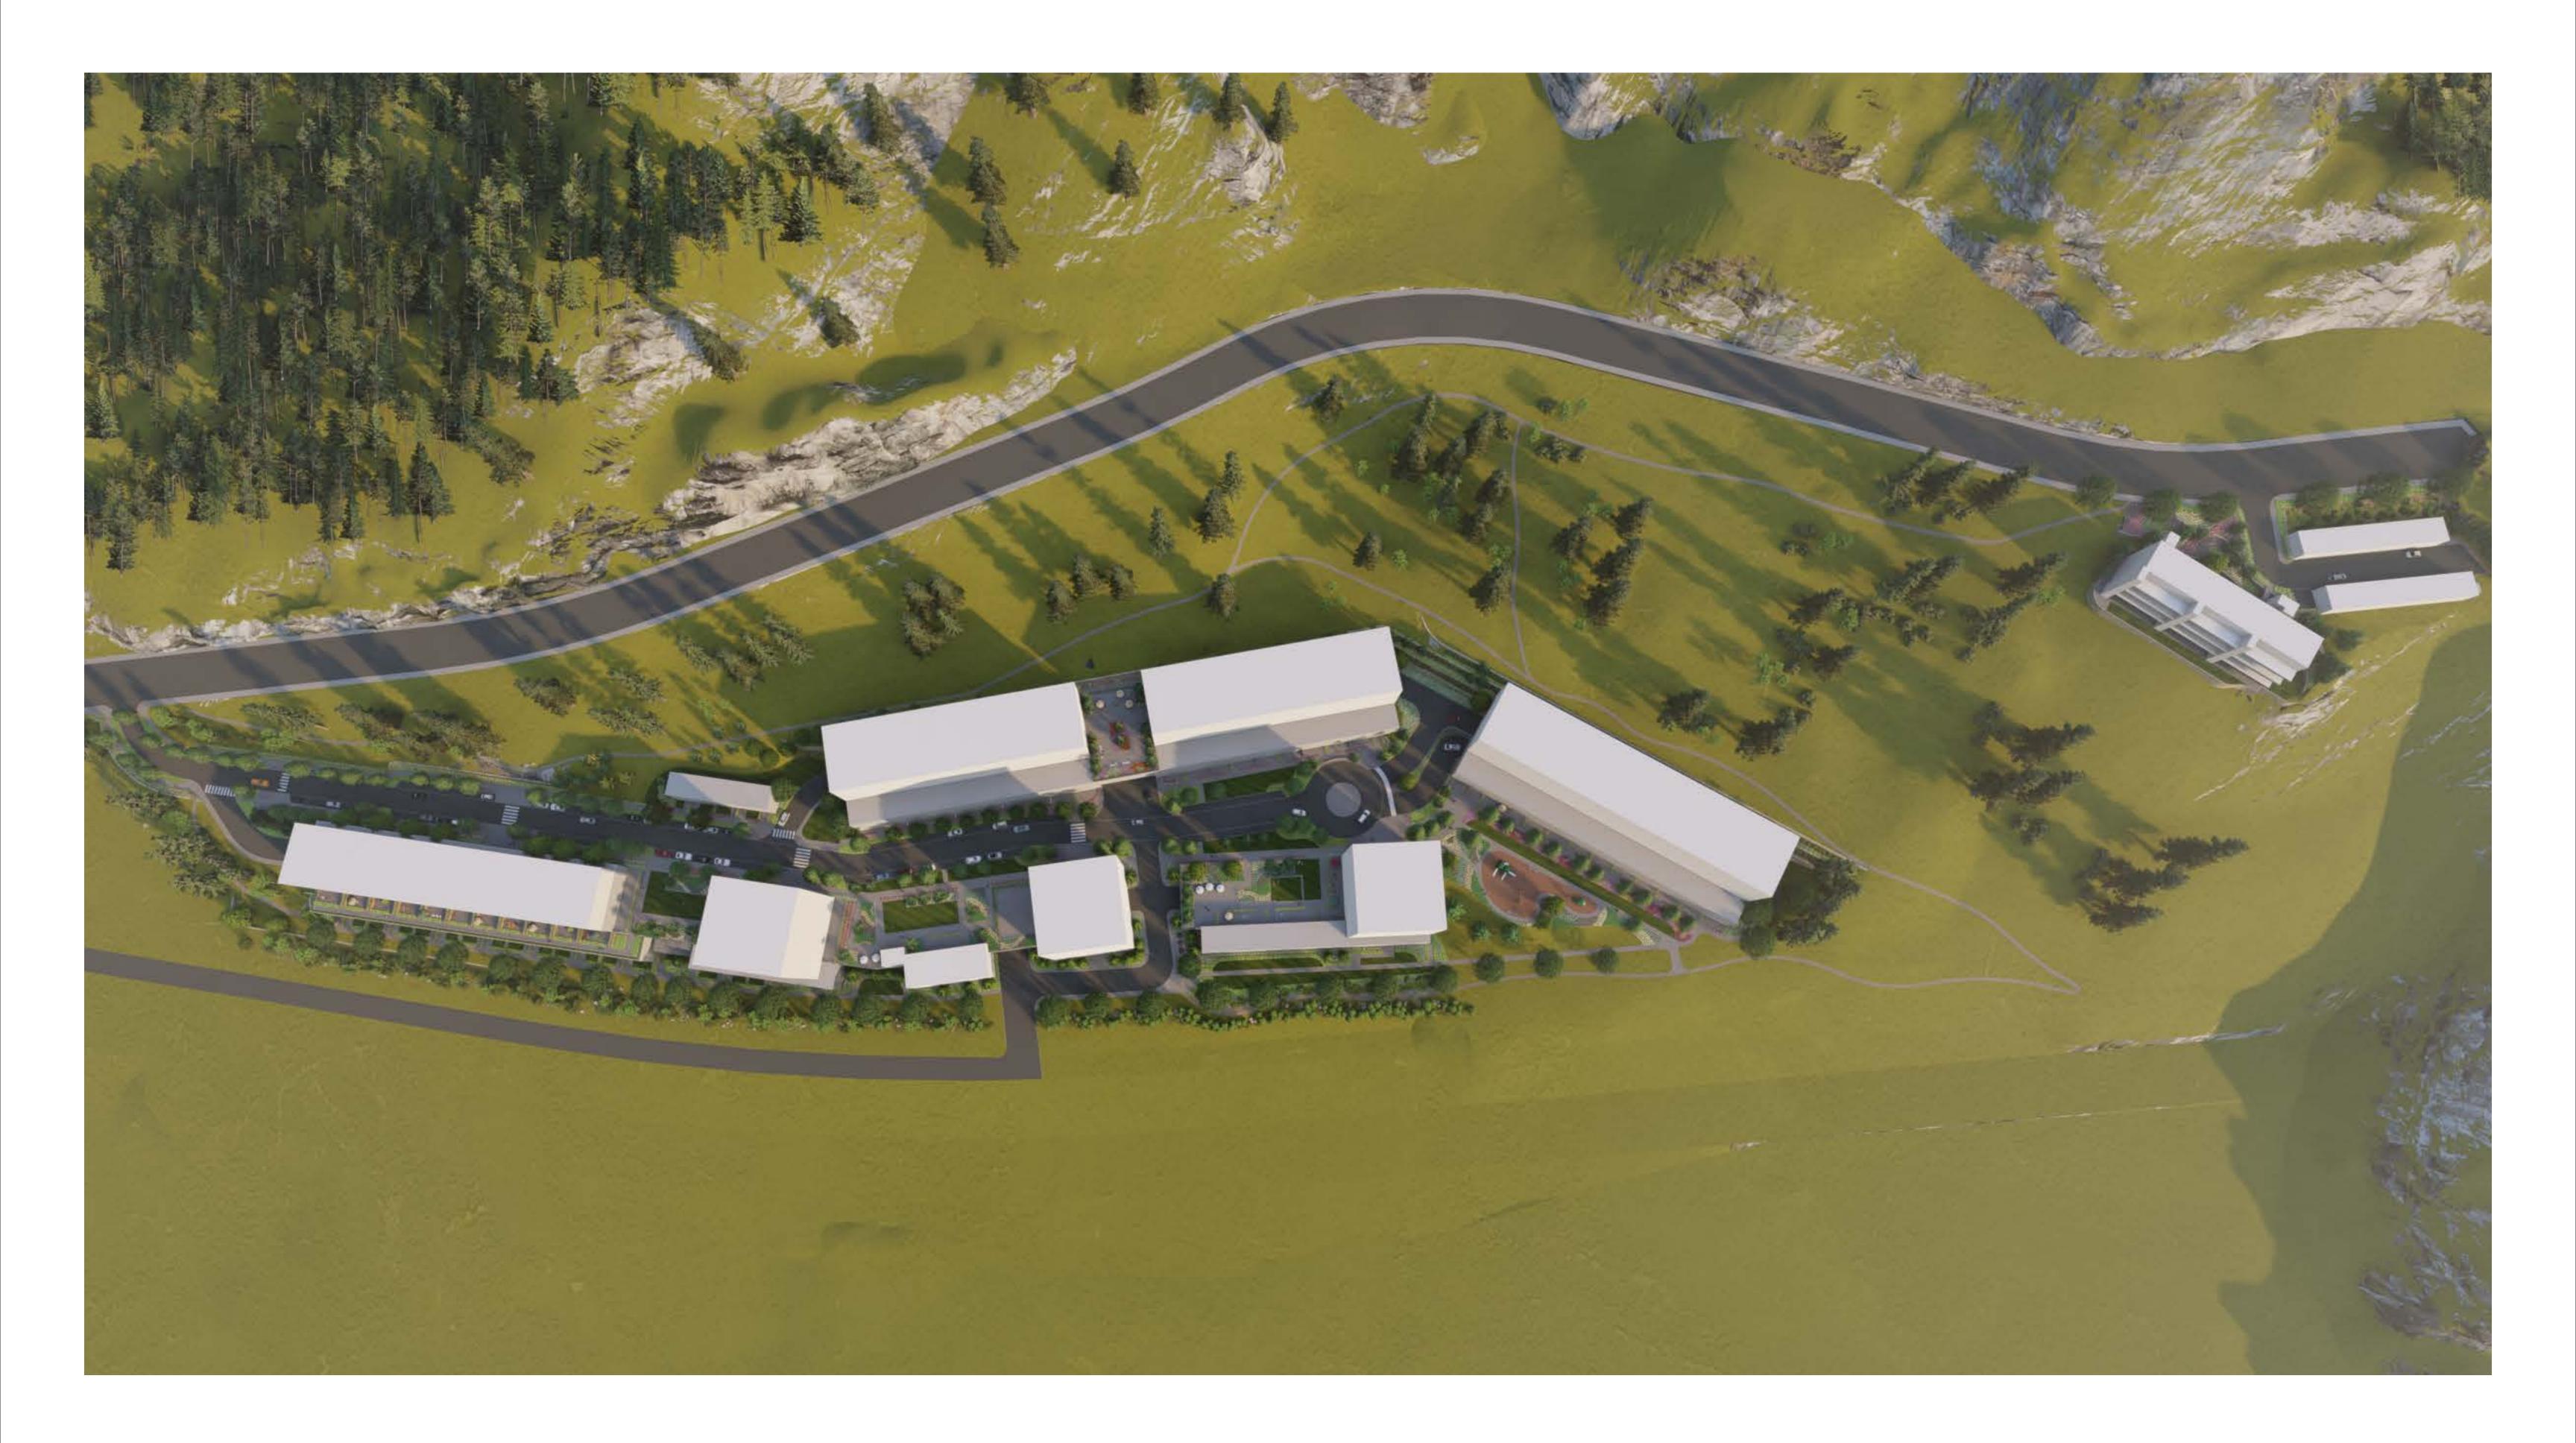

CASCADE PLACE

### ROAD DEDICATION AREA 2.13 HECTARES (5.260 ACRES)

OKANAGAN RAIL TRAIL

### DEVELOPMENT AREA 3.93 HECTARES (9.72 ACRES)



DEVELOPMENT AREA 0.49 HECTARES (1.217 ACRES)

PARK DEDICATION AREA 2.27 HECTARES (5.615 ACRES)

# 1097 Dilworth Drive - Kelowna, BC L1/8

ENTERPRISEWAY



T



(INCLUSIVE OF ALL GREEN AREA) 2.43 HECTARES (5.994 ACRES) (INCLUSIVE OF ALL BUILDINGS) 1.35 HECTARES (3.338 ACRES) OMINECA PLACE VEHICULAR CIRCULATION (INCLUSIVE OF ALL BLUE AREA) 0.64 HECTARES (1.605 ACRES)

1





### 1097 Dilworth Drive - Kelowna, BC L2/8



Scale: 1:1000







## 1097 Dilworth Drive - Kelowna, BC L4/8





TUTT STREET TOWNHOME FRONTAGE PRECEDENT



SIMON FRASER ROAD PROFILE PRECEDENT



Section March 12, 2021 Scale: 1:75



SKAHA BLUFFS PATIO PRECEDENT

SIMON FRASER ROAD PROFILE PRECEDENT



SKAHA BLUFFS GARAGES PRECEDENT











## 1097 Dilworth Drive - Kelowna, BC L6/8







## 1097 Dilworth Drive - Kelowna, BC L7/8















## 1097 Dilworth Drive - Kelowna, BC L8/8