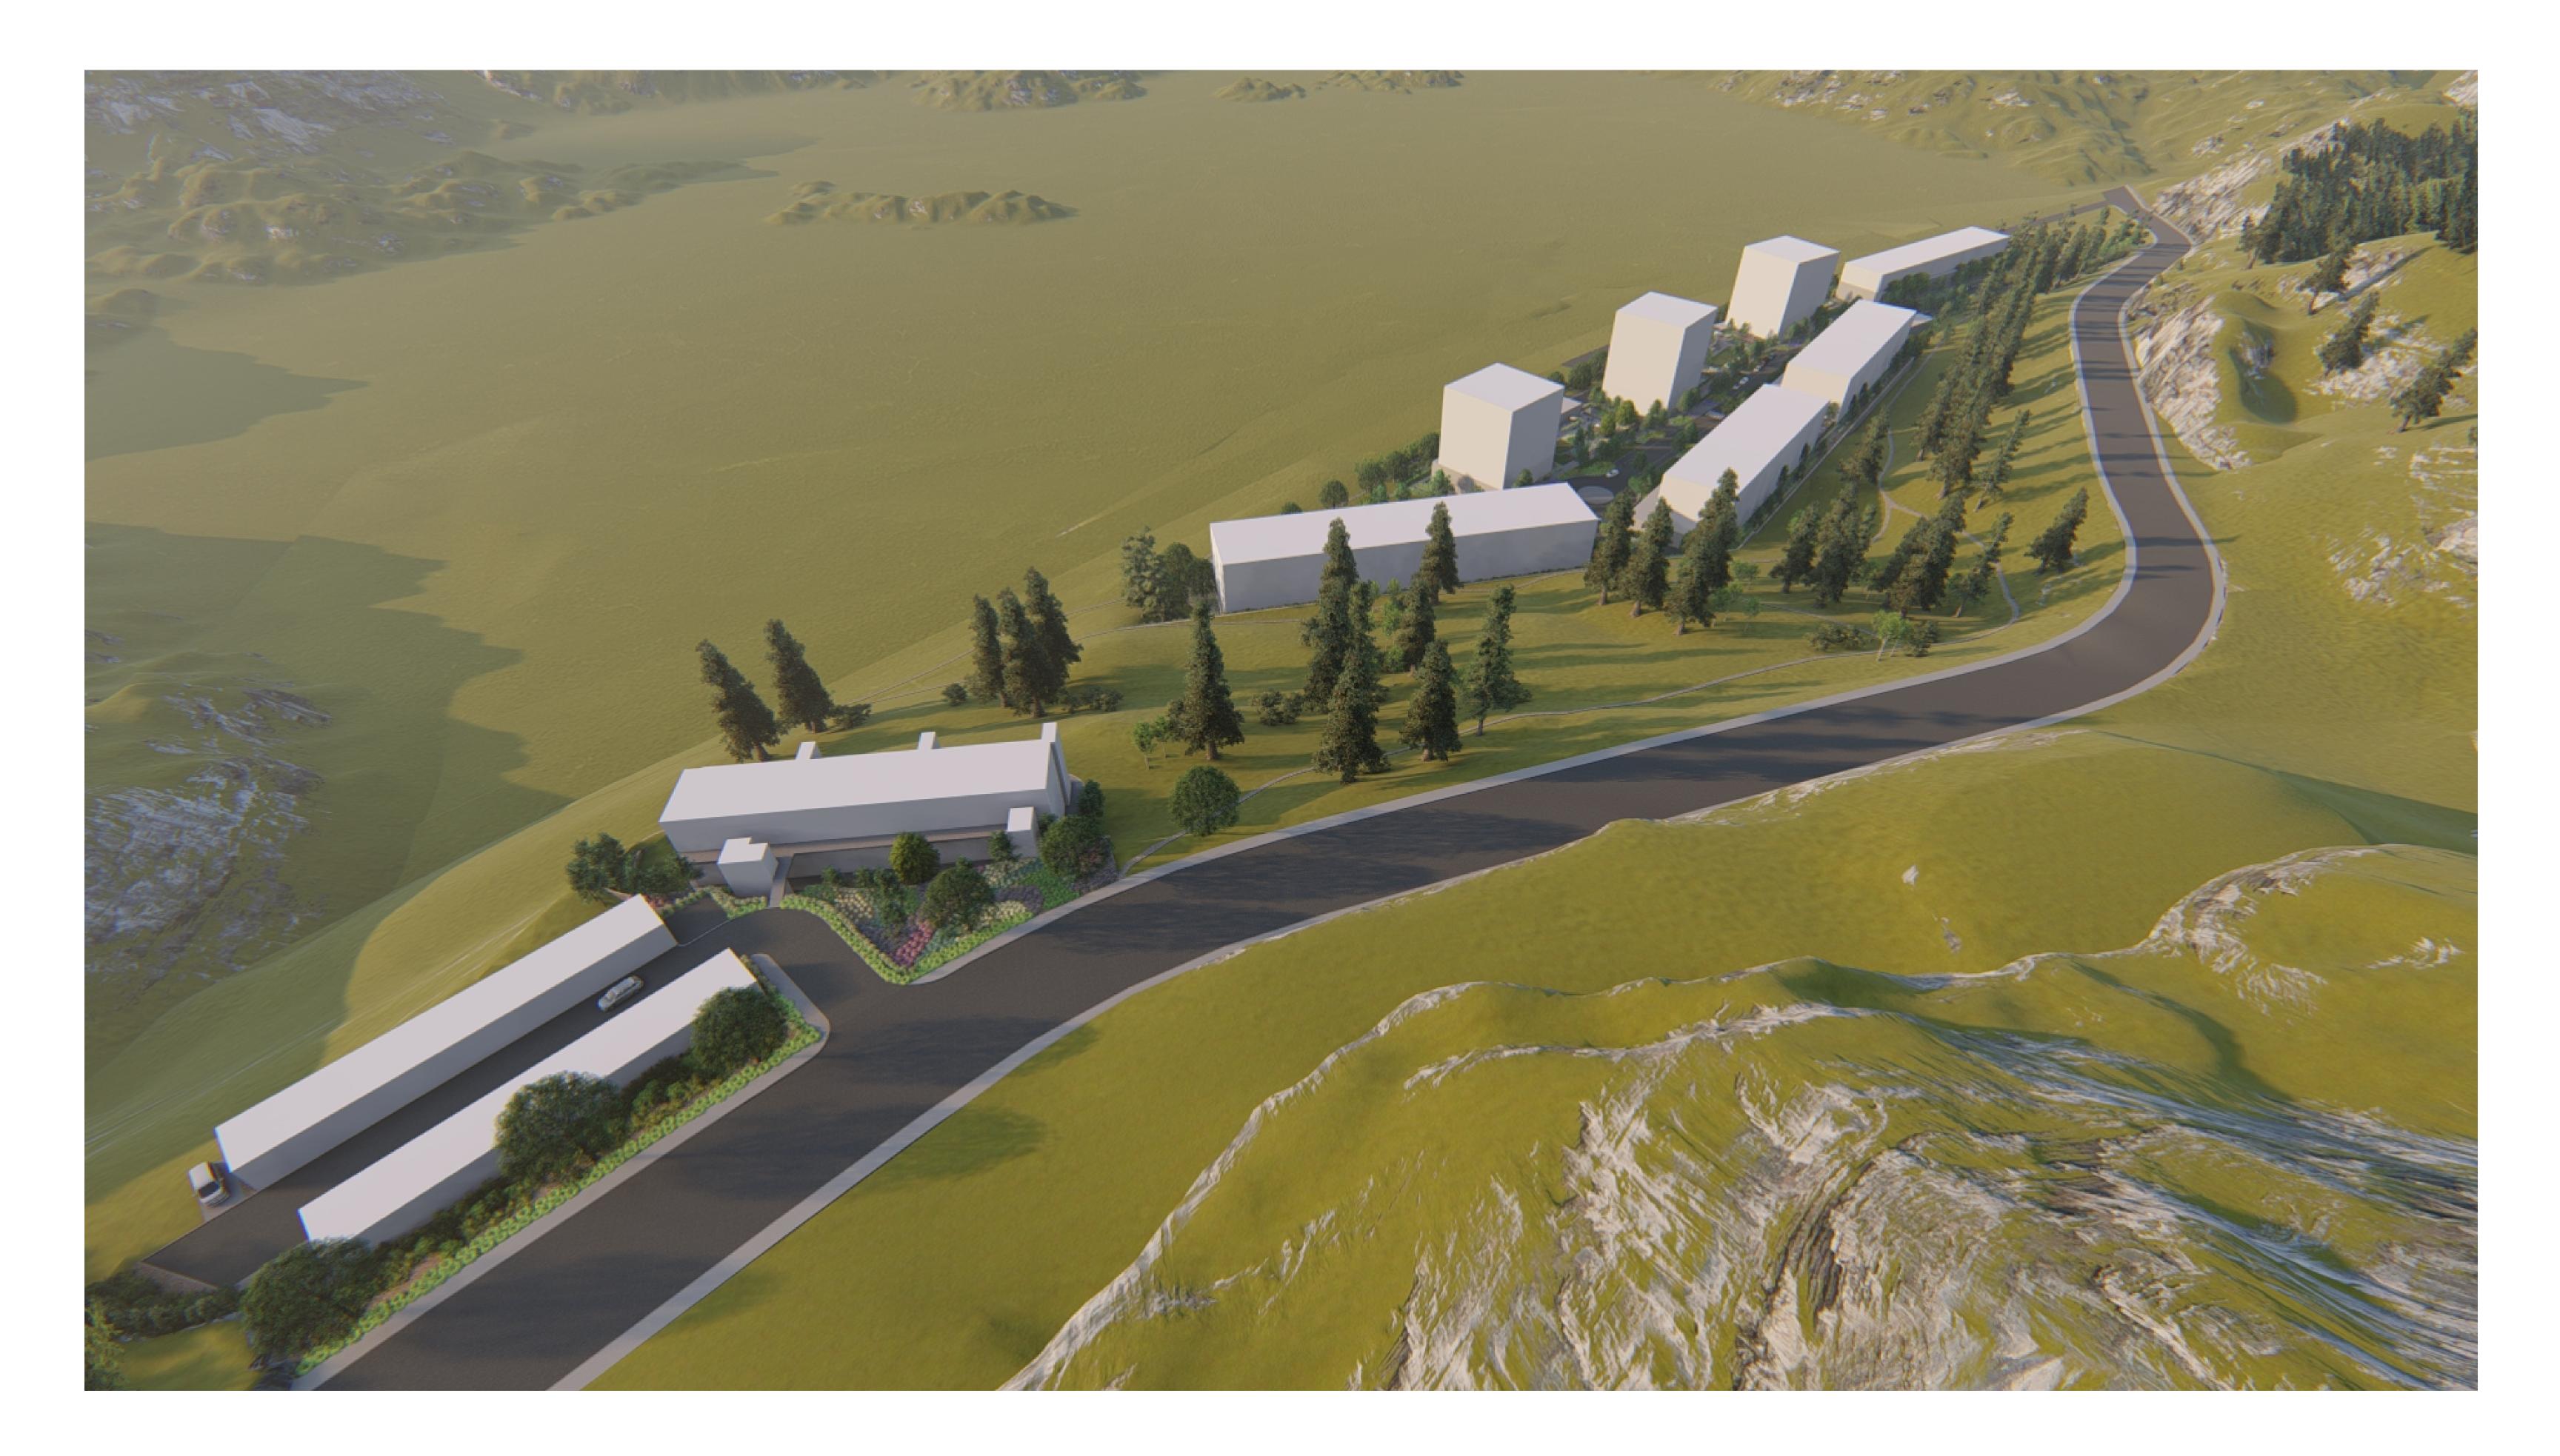

AREA 3.93 HECTARES (9.72 ACRES)



DEVELOPMENT AREA 0.49 HECTARES (1.217 ACRES)

PARK DEDICATION AREA 2.27 HECTARES (5.615 ACRES)

# 1097 Dilworth Drive - Kelowna, BC L1/8

ENTERPRISEWAY



T



(INCLUSIVE OF ALL GREEN AREA) 2.43 HECTARES (5.994 ACRES) (INCLUSIVE OF ALL BUILDINGS) 1.35 HECTARES (3.338 ACRES) OMINECA PLACE VEHICULAR CIRCULATION (INCLUSIVE OF ALL BLUE AREA) 0.64 HECTARES (1.605 ACRES)

1





### 1097 Dilworth Drive - Kelowna, BC L2/8



Scale: 1:1000







## 1097 Dilworth Drive - Kelowna, BC L4/8





TUTT STREET TOWNHOME FRONTAGE PRECEDENT



SIMON FRASER ROAD PROFILE PRECEDENT



Section March 12, 2021 Scale: 1:75



SKAHA BLUFFS PATIO PRECEDENT

SIMON FRASER ROAD PROFILE PRECEDENT



SKAHA BLUFFS GARAGES PRECEDENT











## 1097 Dilworth Drive - Kelowna, BC L6/8







## 1097 Dilworth Drive - Kelowna, BC L7/8















## 1097 Dilworth Drive - Kelowna, BC L8/8