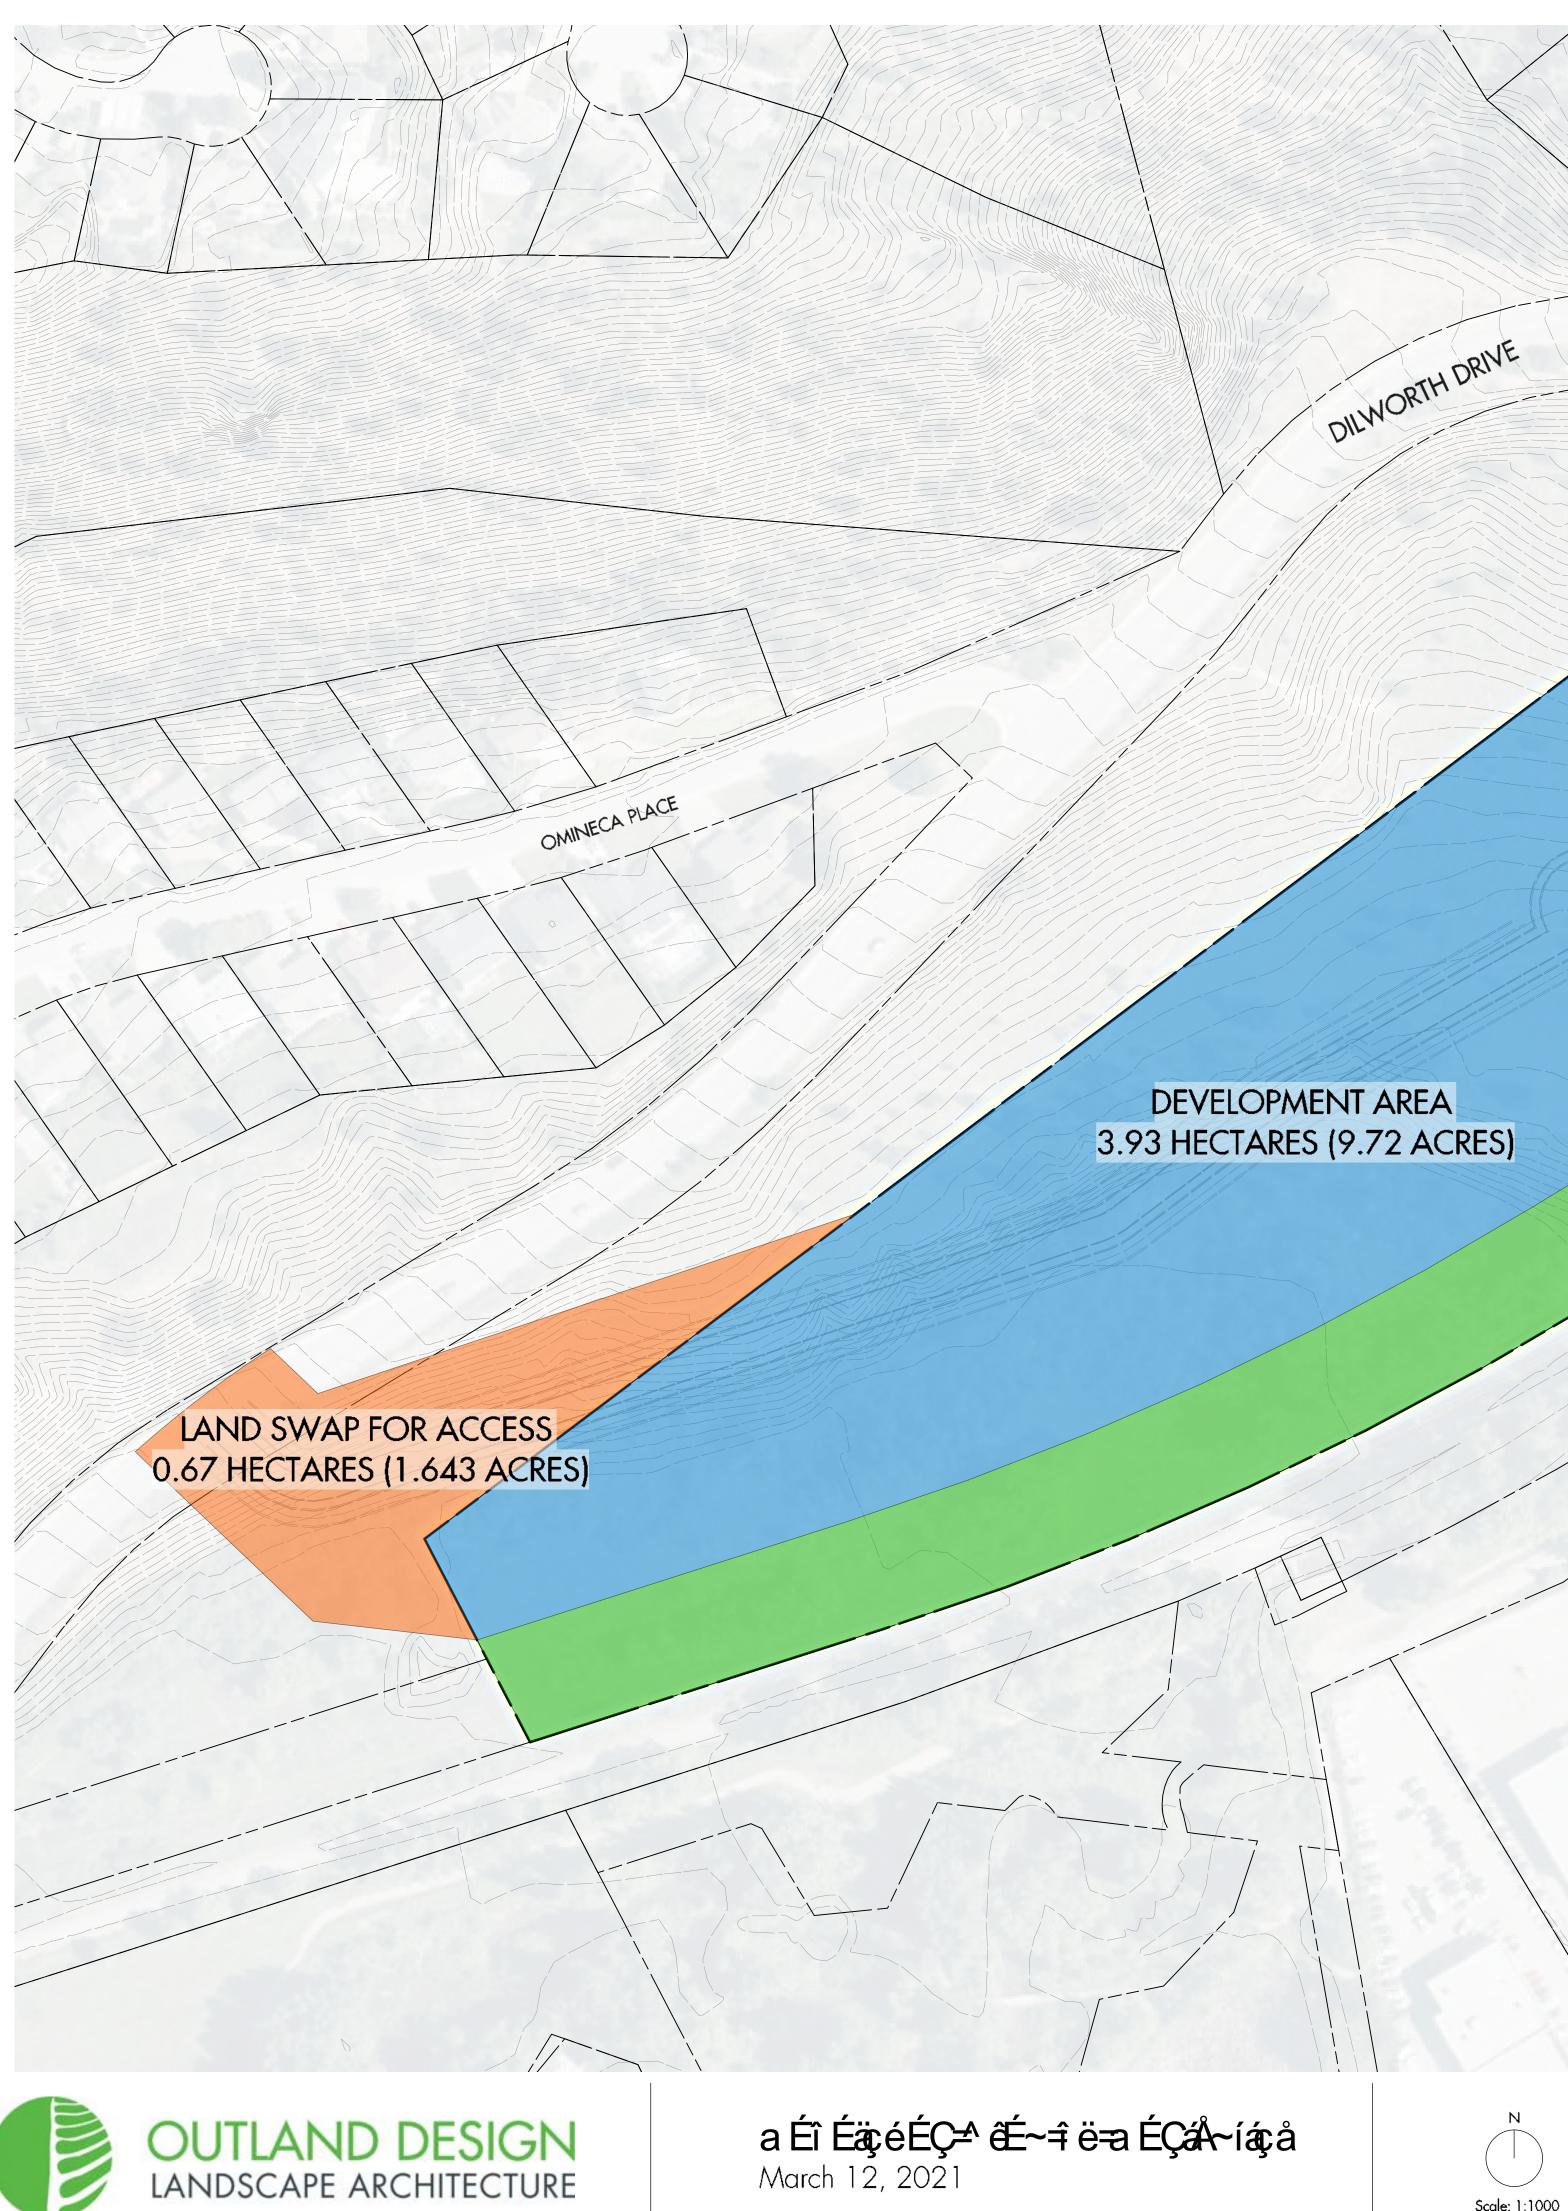

CASCADE PLACE

### ROAD DEDICATION AREA 2.13 HECTARES (5.260 ACRES)

OKANAGAN RAIL TRAIL

### DEVELOPMENT AREA 3.93 HECTARES (9.72 ACRES)



DEVELOPMENT AREA 0.49 HECTARES (1.217 ACRES)

PARK DEDICATION AREA 2.27 HECTARES (5.615 ACRES)

# 1097 Dilworth Drive - Kelowna, BC L1/8

ENTERPRISEWAY



T



(INCLUSIVE OF ALL GREEN AREA) 2.43 HECTARES (5.994 ACRES) (INCLUSIVE OF ALL BUILDINGS) 1.35 HECTARES (3.338 ACRES) OMINECA PLACE VEHICULAR CIRCULATION (INCLUSIVE OF ALL BLUE AREA) 0.64 HECTARES (1.605 ACRES)

1





### 1097 Dilworth Drive - Kelowna, BC L2/8



Scale: 1:1000







## 1097 Dilworth Drive - Kelowna, BC L4/8





TUTT STREET TOWNHOME FRONTAGE PRECEDENT



SIMON FRASER ROAD PROFILE PRECEDENT



Section March 12, 2021 Scale: 1:75



SKAHA BLUFFS PATIO PRECEDENT

SIMON FRASER RO