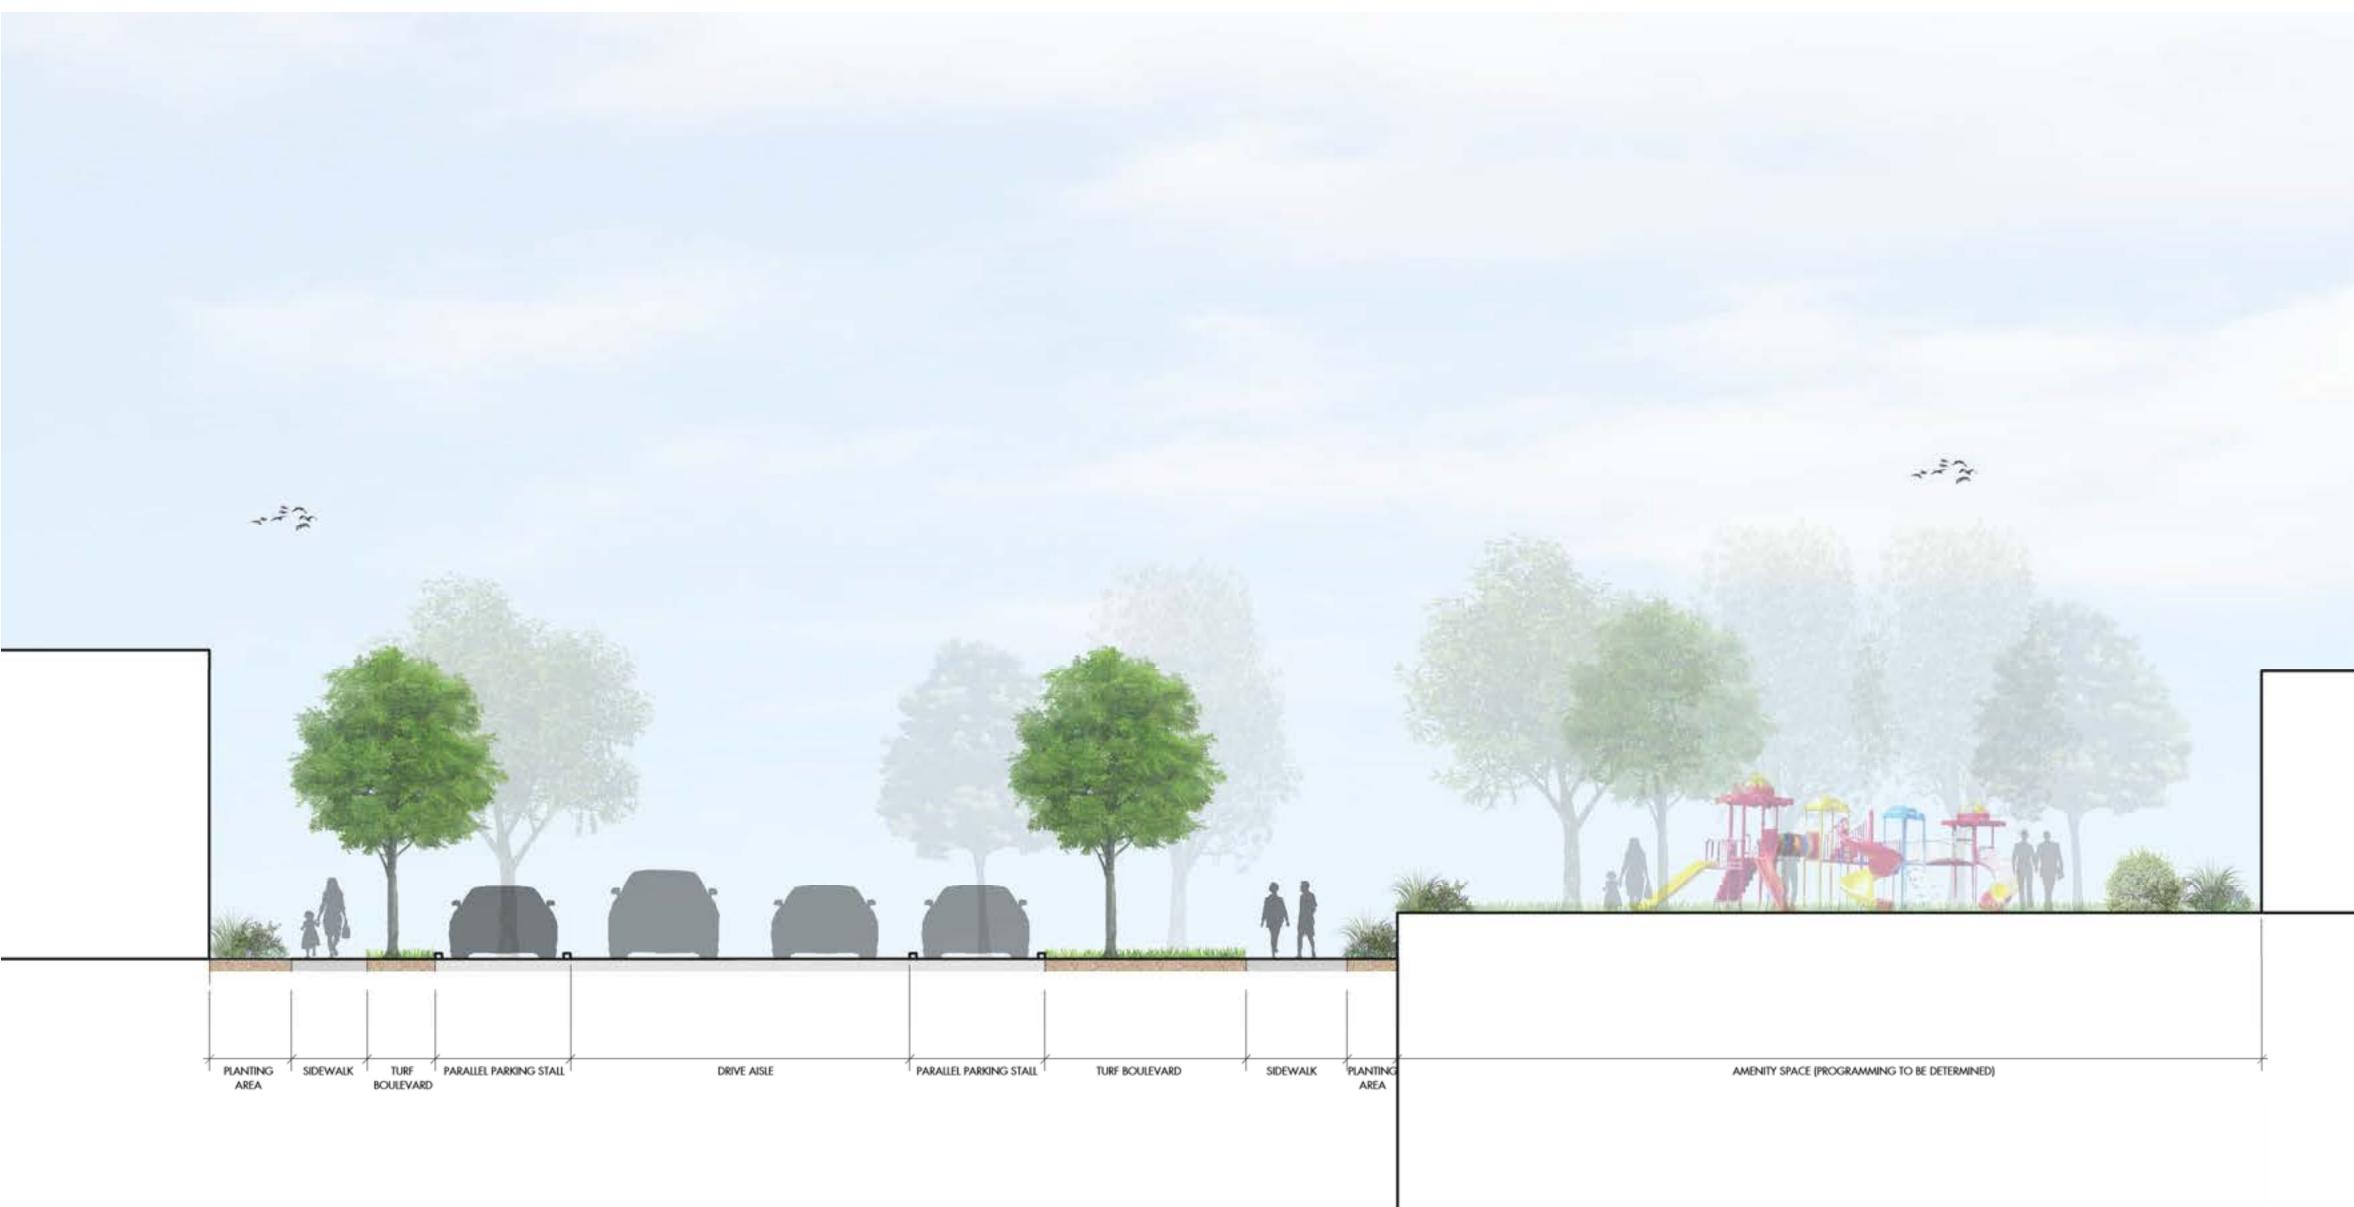

## 1097 Dilworth Drive - Kelowna, BC L4/8

TUTT STREET TOWNHOME FRONTAGE PRECEDENT

SIMON FRASER ROAD PROFILE PRECEDENT

Section March 12, 2021 Scale: 1:75

SKAHA BLUFFS PATIO PRECEDENT

SIMON FRASER ROAD PROFILE PRECEDENT